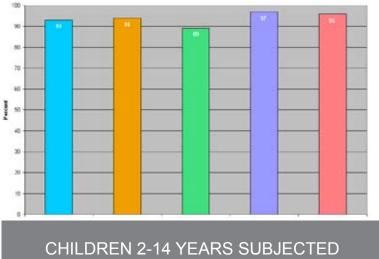

## CHILD PROTECTION Guyana 2006 Multiple Indicator Cluster Survey (MICS)

| CHILDREN AGED 2-14 YEARS<br>SUBJECTED TO ANY<br>PSYCHOLOGICAL OR<br>PHYSICAL PUNISHMENT | ΤΟΡΙΟ                 | INDICATOR                                                                                                                       | URBAN<br>COASTAL | RURAL<br>COASTAL | INTERIOR | TOTAL | BIRTH REG<br>CHILDREN 0 |
|-----------------------------------------------------------------------------------------|-----------------------|---------------------------------------------------------------------------------------------------------------------------------|------------------|------------------|----------|-------|-------------------------|
|                                                                                         | Birth<br>registration | Birth registration (0-59 months of age)                                                                                         | 95.9             | 94.5             | 85.7     | 93.3  |                         |
|                                                                                         | Child labour          | Child labour: 28 hours of domestic work or at<br>least 1 hour (aged 5-11) or 14 hours (aged 12-14) of<br>economic work per week | 9.0              | 14.9             | 36.1     | 16.4  |                         |

BIRTH REGISTRATION CHILDREN 0-59 MONTHS

PERCENT DISTRIBUTION OF CHILDREN AGED 0-59 MONTHS WHOSE BIRTH IS REGISTERED

| Child discipline                   | Any psychological/physical punishment                                | 72.4 | 71.9 | 87.0 | 73.8 |
|------------------------------------|----------------------------------------------------------------------|------|------|------|------|
|                                    | Hit or slapped on face, head or ear OR repeatedly hit with an object | 13.4 | 16.1 | 17.5 | 15.5 |
|                                    | Shook/spanked/hit /slapped on bottom OR hit with an object           | 59.1 | 54.6 | 73.6 | 58.1 |
| Support to<br>orphaned<br>children | Verbally abused OR called names by mother/<br>caretaker              | 58.6 | 61.7 | 76.8 | 62.6 |
|                                    | Living with both parents                                             | 46.9 | 65.3 | 72.4 | 61.6 |
|                                    | Living with mother and father is alive                               | 33.1 | 17.2 | 13.7 | 20.8 |
|                                    | Living with mother and father is dead                                | 3.6  | 2.6  | 1.5  | 2.7  |
|                                    | Not living with a biological parent                                  | 10.9 | 10.0 | 9.5  | 10.2 |
| Early marriage                     | One or both parents is dead                                          | 6.9  | 5.9  | 4.4  | 5.9  |
|                                    | Young women (15-49 years old) married/in union before age 15         | 3.1  | 5.1  | 6.3  | 4.6  |
|                                    | Young women (20-49 years old) married/in union before age 18         | 15.0 | 23.8 | 27.1 | 21.4 |
| Spousal age<br>difference          | Women age 20-24 whose husband/partner is 10 or more years older      | 14.6 | 17.2 | 24.6 | 17.6 |
| Domestic<br>violence               | Believe husband is justified in beating his wife/<br>partner         | 7.7  | 19.8 | 38.6 | 17.9 |
|                                    |                                                                      |      |      |      |      |