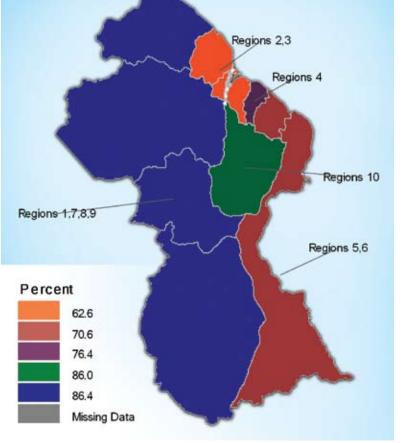

BIRTH REGISTRATION CHILDREN 0-59 MONTHS

PERCENT DISTRIBUTION OF CHILDREN AGED 0-59 MONTHS WHOSE BIRTH IS REGISTERED

| Child discipline                   | Any psychological/physical punishment                                | 72.4 | 71.9 | 87.0 | 73.8 |
|------------------------------------|----------------------------------------------------------------------|------|------|------|------|
|                                    | Hit or slapped on face, head or ear OR repeatedly hit with an object | 13.4 | 16.1 | 17.5 | 15.5 |
|                                    | Shook/spanked/hit /slapped on bottom OR hit with an object           | 59.1 | 54.6 | 73.6 | 58.1 |
| Support to<br>orphaned<br>children | Verbally abused OR called names by mother/<br>caretaker              | 58.6 | 61.7 | 76.8 | 62.6 |
|                                    | Living with both parents                                             | 46.9 | 65.3 | 72.4 | 61.6 |
|                                    | Living with mother and father is alive                               | 33.1 | 17.2 | 13.7 | 20.8 |
|                                    | Living with mother and father is dead                                | 3.6  | 2.6  | 1.5  | 2.7  |
|                                    | Not living with a biological parent                                  | 10.9 | 10.0 | 9.5  | 10.2 |
| Early marriage                     | One or both parents is dead                                          | 6.9  | 5.9  | 4.4  | 5.9  |
|                                    | Young women (15-49 years old) married/in union before age 15         | 3.1  | 5.1  | 6.3  | 4.6  |
|                                    | Young women (20-49 years old) married/in union before age 18         | 15.0 | 23.8 | 27.1 | 21.4 |
| Spousal age<br>difference          | Women age 20-24 whose husband/partner is 10 or more years older      | 14.6 | 17.2 | 24.6 | 17.6 |
| Domestic<br>violence               | Believe husband is justified in beating his wife/<br>partner         | 7.7  | 19.8 | 38.6 | 17.9 |
|                                    |                                                                      |      |      |      |      |

## CHILDREN 2-14 YEARS SUBJECTED TO ANY PSYCHOLOGICAL OR PHYSICAL PUNISHMENT

WOMEN 15-49 YEARS WHO BELIEVE THEIR HUSBAND/PARTNER IS JUSTIFIED IN BEATING HIS WIFE/PARTNER