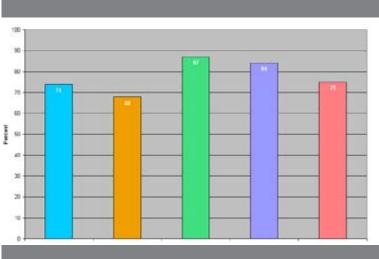

## CHILDREN 2-14 YEARS SUBJECTED TO ANY PSYCHOLOGICAL OR PHYSICAL PUNISHMENT

WOMEN 15-49 YEARS WHO BELIEVE THEIR HUSBAND/PARTNER IS JUSTIFIED IN BEATING HIS WIFE/PARTNER