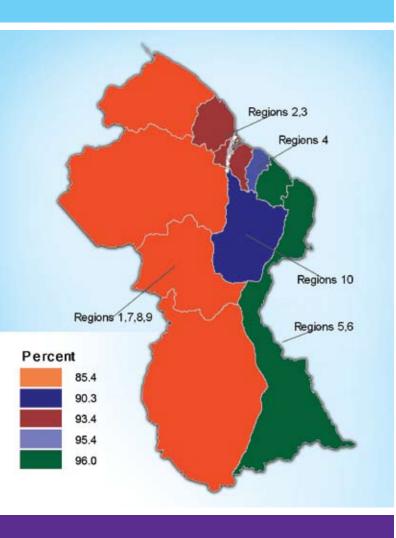

## CHILD PROTECTION Guyana 2006 Multiple Indicator Cluster Survey (MICS)

| CHILDREN AGED 2-14 YEARS<br>SUBJECTED TO ANY<br>PSYCHOLOGICAL OR<br>PHYSICAL PUNISHMENT | ΤΟΡΙΟ                 | INDICATOR                                                                                                                       | URBAN<br>COASTAL | RURAL<br>COASTAL | INTERIOR | TOTAL | BIRTH REG<br>CHILDREN 0 |
|-----------------------------------------------------------------------------------------|-----------------------|---------------------------------------------------------------------------------------------------------------------------------|------------------|------------------|----------|-------|-------------------------|
|                                                                                         | Birth<br>registration | Birth registration (0-59 months of age)                                                                                         | 95.9             | 94.5             | 85.7     | 93.3  |                         |
|                                                                                         | Child labour          | Child labour: 28 hours of domestic work or at<br>least 1 hour (aged 5-11) or 14 hours (aged 12-14) of<br>economic work per week | 9.0              | 14.9             | 36.1     | 16.4  |                         |

BIRTH REGISTRATION CHILDREN 0-59 MONTHS

PERCENT DISTRIBUTION OF CHILDREN AGED 0-59 MONTHS WHOSE BIRTH IS REGISTERED

| Child discipline                   | Any psychological/physical punishment                                | 72.4 | 71.9 | 87.0 | 73.8 |
|------------------------------------|----------------------------------------------------------------------|------|------|------|------|
|                                    | Hit or slapped on face, head or ear OR repeatedly hit with an object | 13.4 | 16.1 | 17.5 | 15.5 |
|                                    | Shook/spanked/hit /slapped on bottom OR hit with an object           | 59.1 | 54.6 | 73.6 | 58.1 |
| Support to<br>orphaned<br>children | Verbally abused OR called names by mother/<br>caretaker              | 58.6 | 61.7 | 76.8 | 62.6 |
|                                    | Living with both parents                                             | 46.9 | 65.3 | 72.4 | 61.6 |
|                                    | Living with mother and father is alive                               | 33.1 | 17.2 | 13.7 | 20.8 |
|                                    | Living with mother and father is dead                                | 3.6  | 2.6  | 1.5  | 2.7  |
|                                    | Not living with a biological parent                                  | 10.9 | 10.0 | 9.5  | 10.2 |
| Early marriage                     | One or both parents is dead                                          | 6.9  | 5.9  | 4.4  | 5.9  |
|                                    | Young women (15-49 years old) married/in union before age 15         | 3.1  | 5.1  | 6.3  | 4.6  |
|                                    | Young women (20-49 years old) married/in union before age 18         | 15.0 | 23.8 | 27.1 | 21.4 |
| Spousal age<br>difference          | Women age 20-24 whose husband/partner is 10 or more years older      | 14.6 | 17.2 | 24.6 | 17.6 |
| Domestic<br>violence               | Believe husband is justified in beating his wife/<br>partner         | 7.7  | 19.8 | 38.6 | 17.9 |
|                                    |                                                                      |      |      |      |      |