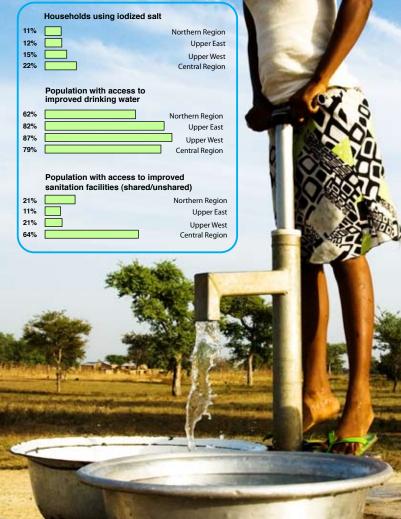

## **REGIONAL AVERAGE**

|                 | Districts                    | Households using<br>iodized salt | Population with access<br>improved drinking wate |       |
|-----------------|------------------------------|----------------------------------|--------------------------------------------------|-------|
| $\neg$          | Bole                         | 19%                              | 81%                                              | 26%   |
|                 | West Gonja                   | 22%                              | 71%                                              | 13%   |
| NORTHERN REGION | East Gonja                   | 8%                               | 38%                                              | 22%   |
|                 | Nanumba North                | 3%                               | 70%                                              | 6%    |
|                 | Zabzugu-Tatale               | 12%                              | 69%                                              | 14%   |
|                 | Saboba-Chereponi             | 5%                               | 59%                                              | 3%    |
|                 | Yendi                        | 9%                               | 79%                                              | 25%   |
|                 | Gushiegu                     | 0%                               | 63%                                              | 10%   |
|                 | Savelugu-Nanton              | 10%                              | 69%                                              | 23%   |
|                 | Tamale                       | 32%                              | 80%                                              | 64%   |
|                 | Tolon-Kumbungu               | 3%                               | 33%                                              | 30%   |
|                 | West Mamprusi                | 8%                               | 64%                                              | 17%   |
|                 | East Mamprusi                | 10%                              | 70%                                              | 24%   |
|                 | Sawla                        | 11%                              | 66%                                              | 8%    |
|                 | Central Gonja                | 11%                              | 42%                                              | 7%    |
|                 | Nanumba South                | 3%                               | 79%                                              | 8%    |
|                 | Karaga                       |                                  | 59%                                              | 19%   |
|                 | Bunkpuruku-Yunyoo            | 6%                               | 53%                                              | 13%   |
|                 | Bunkpuluku-Yunyoo            | 9%                               | 53%                                              | 13%   |
| <u> </u>        | Builsa                       | 13%                              | 73%                                              | 6%    |
| 0<br>E<br>Z     |                              | 14%                              | 91%                                              | 11%   |
|                 | Kasena-Nankana               | 7%                               | 94%                                              | 6%    |
|                 | Bongo                        |                                  |                                                  |       |
|                 | Bolgatanga Municipality      | 25%                              | 93%                                              | 29%   |
|                 | Bawku West                   | 6%                               | 85%                                              |       |
|                 | Bawku Municipality           | 10%                              | 73%                                              | 14%   |
|                 | Talensi-Nabdam               | 10%                              | 81%                                              | 3%    |
|                 | Garu-Tempane                 | 7%                               | 80%                                              | 4%    |
| $\gamma$        | Wa Municipality              | 32%                              | 92%                                              | 41%   |
| 2               | Nadawli                      | 11%                              | 98%                                              | 13%   |
|                 | Sissala East                 | 23%                              | 93%                                              | 24%   |
|                 | Jirapa-Lambussie             | 11%                              | 87%                                              | 20%   |
|                 | Lawra                        | 18%                              | 91%                                              | 37%   |
| 5               | Wa East                      | 7%                               | 64%                                              | 3%    |
|                 | Wa West                      | 4%                               | 90%                                              | 6%    |
|                 |                              | 14%                              | 69%                                              | 25%   |
|                 | Sissala West                 |                                  | 0070                                             | 23 /8 |
| $\neg$          | Komenda-Edina -Eguafo-Abirim | 33%                              | 86%                                              | 65%   |
|                 | Cape Coast Municipality      | 41%                              | 87%                                              | 83%   |
| -               | Abura-Asebu-Kwamankese       |                                  |                                                  |       |
|                 | Mfantsiman                   | 21%                              | 92%                                              | 65%   |
| 5               |                              | 16%                              | 59%                                              | 66%   |
| REG             | Gomoa                        | 15%                              | 79%                                              | 64%   |
|                 | Awutu-Effutu-Senya           | 20%                              | 63%                                              | 63%   |
|                 | Agona                        | 21%                              | 74%                                              | 77%   |
| z               | Asikuma-Odoben-Brakwa        | 28%                              | 84%                                              | 74%   |
| 5               | Ajumako-Enyan-Esiam          | 25%                              | 84%                                              | 74%   |
|                 | Assin North                  | 20%                              | 83%                                              | 60%   |
|                 | Twifo-Henmang-Lower Denkyira | 16%                              | 78%                                              | 59%   |
|                 | Upper Denkyira               | 31%                              | 91%                                              | 65%   |
|                 | Assin South                  | 10%                              | 79%                                              | 43%   |